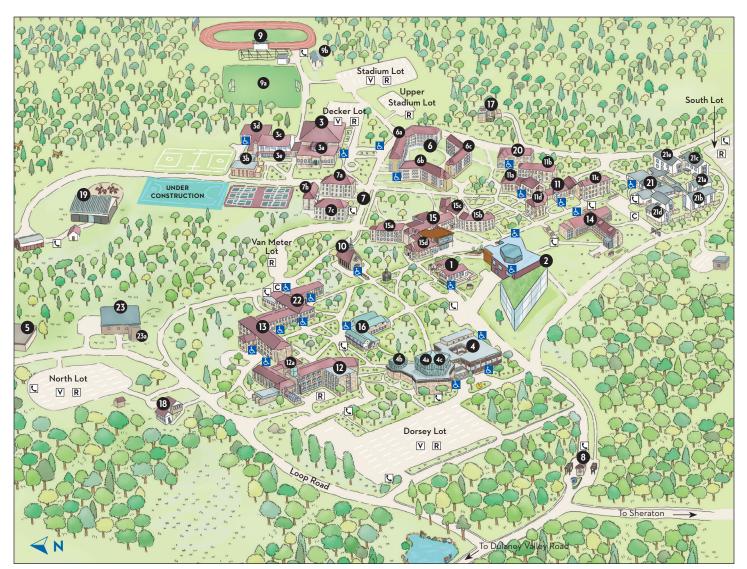

# GOUCHER | college

### **BUILDING DIRECTORY**

- 1 Alumnae & Alumni House
- Buchner Hall 2 The Ungar Athenaeum Hyman Forum Library Silber Art Gallery
- 3 Decker Sports & Recreation Center
  3a Eisner Dance Studio
  3b Todd Dance Studio
  3c Welsh Gymnasium
  3d von Borries Swimming Pool
  3e Pilates Center
- Dorsey College Center Administrative Offices
  4a Kraushaar Auditorium
  4b Merrick Lecture Hall
  4c Rosenberg Gallery
- 5 Facilities Management Services
- 6 First-Year Village
  - **6a** Pagliaro Selz Hall **6b** Fireside Hall **6c** Trustees Hall
- Froelicher Hall
   7a Tuttle House
   7b Alcock House
   7c Gallagher House
- 8 Gatehouse
- Goucher Stadium and Track
   9a Beldon Field
   9b Pavilion

- **10** Haebler Memorial Chapel
- 11 Heubeck Hall 11 Bennett House 11b Gamble House
  - 11c Jeffery House
- 11d Robinson House12 Hoffberger Science Building
- 12a Kelley Lecture Hall13 Julia Rogers Building
- 14 Katharine and Jane Welsh Hall15 Mary Fisher Hall and Dining Cent
- 5 Mary Fisher Hall and Dining Center
   15a Bacon House
   15b Dulaney House
- 156 Hooper House 156 Hooper House 156 Student Engagement
- 16 Meyerhoff Arts Center Dunnock Theatre
- 17 President's House
- 18 Maryland Horse Breeders Association
- 19 Riding Arena
- 20 Sondheim House21 Stimson Hall
  - Stimson Hall
     21a Conner House
     21b Lewis House
     21c Probst House
     21d Wagner House
- **21e** Winslow House
- 22 Van Meter Hall
- 23 Heating and Cooling Plant 23a IT Building

## **COLLEGE DESTINATIONS**

Admissions (4) Advancement (4) Alumnae & Alumni Affairs (1) Athletics & Physical Education (3) Box Office (4c) Center for Race, Equity, and Identity (2) College Store (2) Communications Office (4) Community Garden (14) Commuter Lounge (2) Dean of Students (4) Eisner Dance Studio (3a) Equestrian Program (19) Exploration Hub (22) Career Education Office Community-Based Learning Office of International Studies Finance Office (4) Financial Aid (4) First-Year Village (6) Gopher Hole (15) Graduate & Professional Studies (13) Heubeck Multipurpose Room (11) Hillel (11) Human Resources (4) Hyman Forum (2) Kelley Lecture Hall (12a) Kraushaar Auditorium (4a) Library (2)

Maryland Horse Breeders Association (18) Merrick Lecture Hall (4b) Pilates Center (3e) Post Office (4) President's House (17) President's Office (4) Provost's Office (4) Public Safety Office (11) Receiving (5) Residential Life (11) Rosenberg Gallery (4c) Silber Gallery (2) Student Administrative Services (4) Student Counseling Center (15) Student Engagement (15d) Student Health Center (11) Student Wellness Center (6c) Todd Dance Studio (3b) von Borries Swimming Pool (3d)

## Dining

Alice's Restaurant **(2)** Mary Fisher Dining Center **(15)** 

#### Getting Around

- **R** Registered Vehicle Parking
  - V Visitor Parking
  - 😸 Wheelchair Entrance
  - C Collegetown Shuttle Blue Light Emergency Phone

,

Goucher College 1021 Dulaney Valley Road Baltimore, Maryland 21204 (For GPS directions, use "Towson, MD.") 1-800-GOUCHER www.goucher.edu